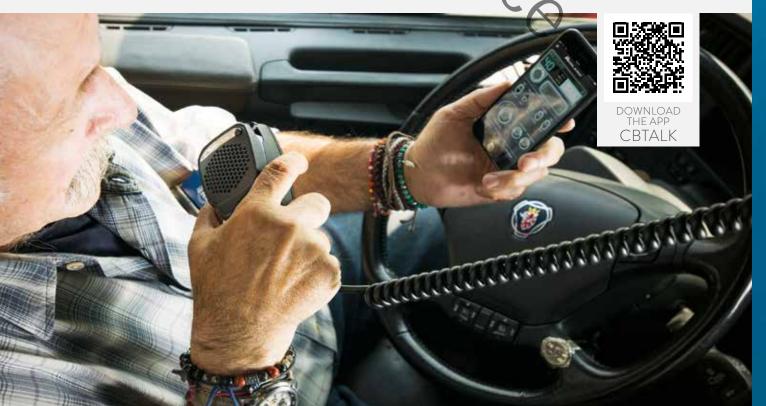

### BTALK APP

The App that enhances your CB with all the functions listed above.

You will finally be able to start modulating both analogically and digitally, with no more distance limits, blocking all unwanted users. All in total safety while driving, through the DUALMIKE.

ANDROID/IOS

NO DISTANCE LIMITS

MAP WITH USERS' POSITION

EMERGENCY

BLOCK UNWANTED USERS