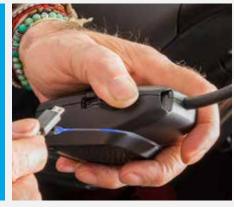

**DUALMIKE** can be recharged via the USB socket on the microphone or from the CB socket connected to the USB socket of the cable.

CUSTOMIZE
THE LIGHT RING OF
YOUR DUALMIKE
(5 COLOURS)