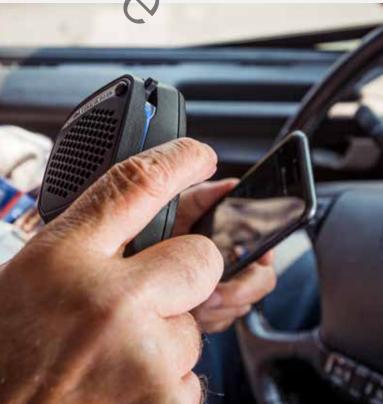

#### **DUALMIKE**

It combines the analog and digital world thanks to the Bluetooth connection, turning into a multi-purpose instrument: speakerphone, loudspeaker and the first CB (connected to CBTalk) that can communicate without any distance limit

### BTALK APP

The App that enhances your CB with all the functions listed above.

You will finally be able to start modulating both analogically and digitally, with no more distance limits, blocking all unwanted users. All in total safety while driving, through the DUALMIKE.