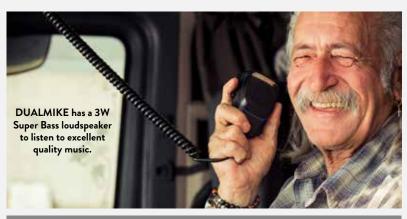

# BLUETO TH MICROPHONE

The CB debuts online! Connect DUAL MIKE to your smartphone via Bluetooth, answer your phone in hands-free mode or listen to your favourite music, thanks to the 3W Bluetooth speaker integrated in the DUALMIKE.

DIGITAL

**EXTRA LOUD** 

FOR AN EXCELLENT VOICE IN TX

TO MUSIC