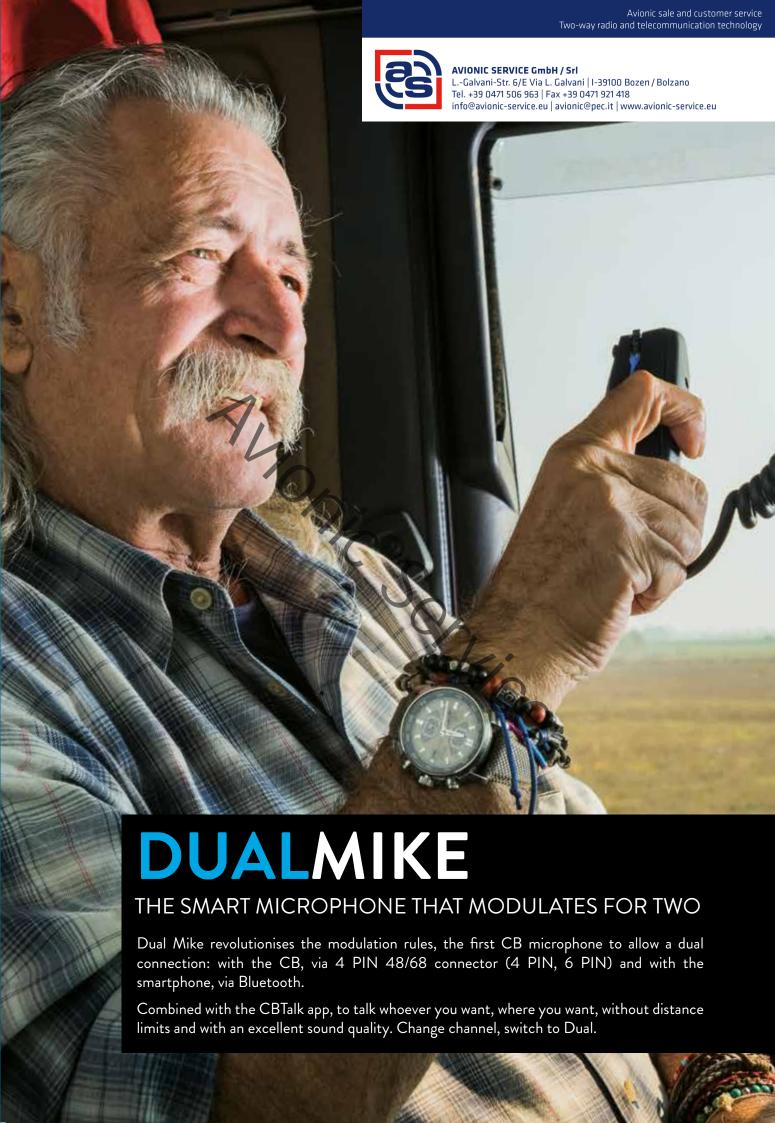

#### **DUALMIKE**

It combines the analog and digital world thanks to the Bluetooth connection, turning into a multi-purpose instrument: speakerphone, loudspeaker and the first CB (connected to CBTalk) that can communicate without any distance limit