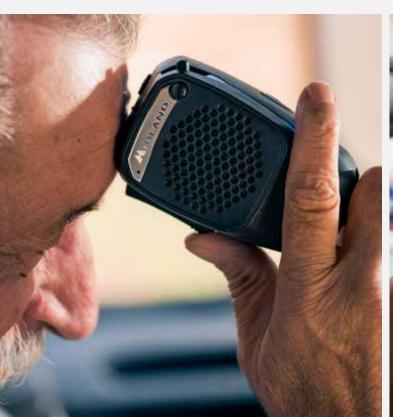

# BLUETO TH MICROPHONE

The CB debuts online! Connect DUAL MIKE to your smartphone via Bluetooth, answer your phone in hands-free mode or listen to your favourite music, thanks to the 3W Bluetooth speaker integrated in the DUALMIKE.

#### **DSP FILTER TO ANSWER YOUR PHONE HANDS-FREE**

DSP technology eliminates up to 80% environmental noise. Stop the noise from both windows and engine.