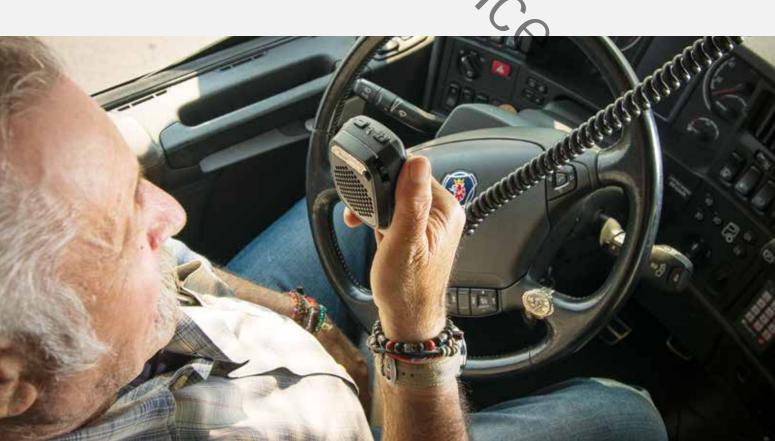

#### **DUALMIKE**

It combines the analog and digital world thanks to the Bluetooth connection, turning into a multi-purpose instrument: speakerphone, loudspeaker and the first CB (connected to CBTalk) that can communicate without any distance limit

# BLUETO TH MICROPHONE

The CB debuts online! Connect DUAL MIKE to your smartphone via Bluetooth, answer your phone in hands-free mode or listen to your favourite music, thanks to the 3W Bluetooth speaker integrated in the DUALMIKE.