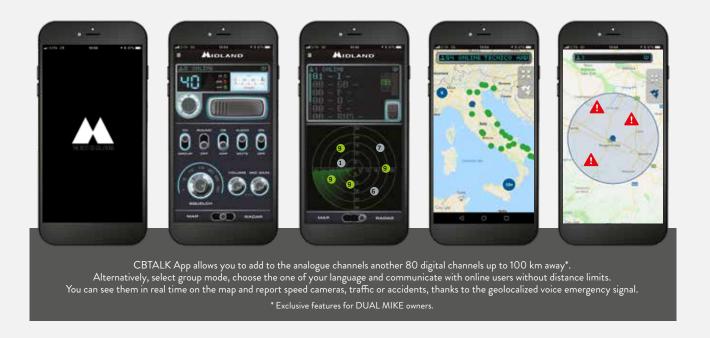

### BTALK APP

The App that enhances your CB with all the functions listed above.

You will finally be able to start modulating both analogically and digitally, with no more distance limits, blocking all unwanted users. All in total safety while driving, through the DUALMIKE.

ANDROID/IOS

NO DISTANCE LIMITS

MAP WITH USERS' POSITION

EMERGENCY

BLOCK UNWANTED USERS